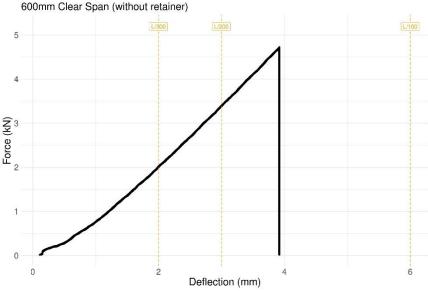

| Results                             |                                                                                                                                                              |
|-------------------------------------|--------------------------------------------------------------------------------------------------------------------------------------------------------------|
| Load                                | Ultimate Failure                                                                                                                                             |
| Method                              | 3 Point Bending Test                                                                                                                                         |
| Standards<br>Reference<br>for loads | BS EN 1991-1-1:2002 +A1:2010<br>Eurocode 1: Actions on<br>structures - Part 1-1: General<br>actions - Densities, self-weight,<br>imposed loads for buildings |
| Point<br>Load                       | Category A, Category B,<br>up to 2.7 kN                                                                                                                      |
| Result                              | 4.7 kN Failure Load                                                                                                                                          |

## Comments:

The DuraDeck Inspire sample achieved a maximum load of 4.7kN under a 3point bending compression test, resulting in an ultimate failure of the product. **Certification:** I hereby certify that the above information is accurate, and that the product has successfully passed all load testing criteria as per the specifications and guidelines.